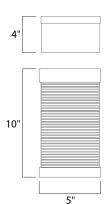

# **MEASUREMENTS**

DIMENSION : 5" W x 10" H x 4" Ext **BACK PLATE** : 5" W x 10" H x 5" HCO

HANGING WEIGHT : 4.49 lb

**LAMPING** 

INPUT VOLTAGE :120V **LUMENS** : 640 Rated

**BULB** : 1 x 8W LED AC Integrated, 8W Total