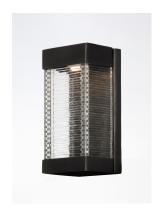

### **PRODUCT DESCRIPTION**

Layers of Clear panels of glass are stacked and fused to create an unusual outdoor design. Integrated LED mounted on the inner Bronze finished hood shed light down the sides of the glass creating an interesting lighting effect.