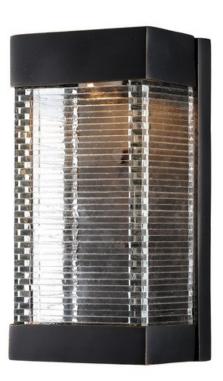

### **PRODUCT DESCRIPTION**

Layers of Clear panels of glass are stacked and fused to create an unusual outdoor design. Integrated LED mounted on the inner Bronze finished hood shed light down the sides of the glass creating an interesting lighting effect.