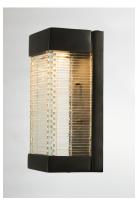

### **PRODUCT DESCRIPTION**

Layers of Clear panels of glass are stacked and fused to create an unusual outdoor design. Integrated LED mounted on the inner Bronze finished hood shed light down the sides of the glass creating an interesting lighting effect.